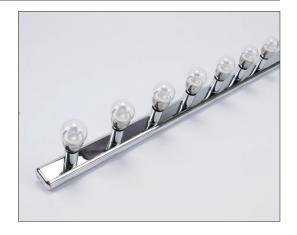

### Description

7 lamp Vanity light available in Beige, Black, Chrome, Satin Brass, Satin Chrome and White. It requires 7xB15 lamps (not included), Domus recommends the Fancy Round frosted or clear in warm white or white.

#### **Specification Features**

Input Voltage: 240V IP rating (IP): 20

Requires: 7xB15 Lamps (Not included)

Dimmable: Yes\*

| Order Code:   | 16344          | 16345          | 16347          | 16349          | 16350          | 16351          |
|---------------|----------------|----------------|----------------|----------------|----------------|----------------|
| Product Code: | HL-804-7LT-BGE | HL-804-7LT-BLK | HL-804-7LT-CHR | HL-804-7LT-BRS | HL-804-7LT-SCH | HL-804-7LT-WHT |
| Colour:       | Beige          | Black          | Chrome         | Satin Brass    | Satin Chrome   | White          |