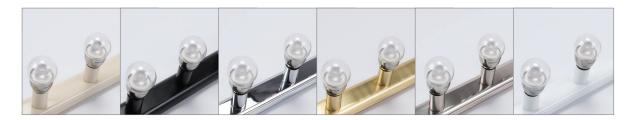

### Description

7 lamp Vanity light available in Beige, Black, Chrome, Satin Brass, Satin Chrome and White. It requires 7xB15 lamps (not included), Domus recommends the Fancy Round frosted or clear in warm white or white.

#### **Specification Features**

Input Voltage: 240V IP rating (IP): 20

Requires: 7xB15 Lamps (Not included)

Dimmable: Yes\*

| Order Code:   | 16344          | 16345          | 16347          | 16349          | 16350          | 16351          |
|---------------|----------------|----------------|----------------|----------------|----------------|----------------|
| Product Code: | HL-804-7LT-BGE | HL-804-7LT-BLK | HL-804-7LT-CHR | HL-804-7LT-BRS | HL-804-7LT-SCH | HL-804-7LT-WHT |
| Colour:       | Beige          | Black          | Chrome         | Satin Brass    | Satin Chrome   | White          |